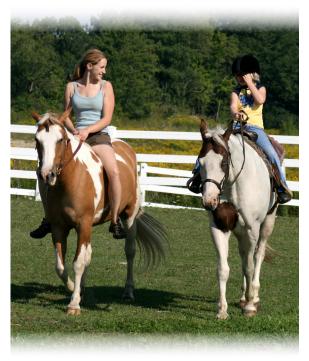

### **Riding Lessons**

Lessons at Painted Bar Stables are laid-back and stress free, emphasizing riding safety and communication strategies between horse and rider. Through her lessons, Erika Eckstrom strives to develop confident riders who can comfortably ride on open trails at all speeds. More specialized lessons can be arranged in both English and Western riding styles.

Children, adults & persons with disabilities are welcome!