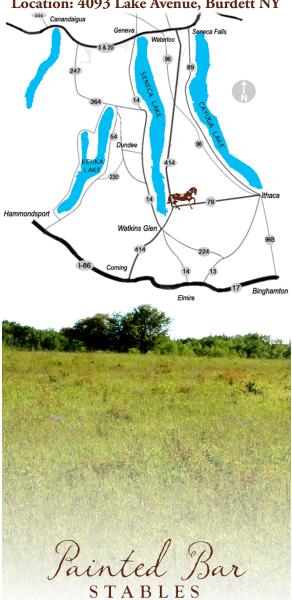

#### **Contact Information**

Telephone: 607-216-8141 Email: paintedbarstables@gmail.com Web: www.paintedbarstables.com

Location: 4093 Lake Avenue, Burdett NY

Photos by Mindy Arledge & A.C. Jacobs.

Painted Bar STABLES WWW.PAINTEDBARSTABLES.COM